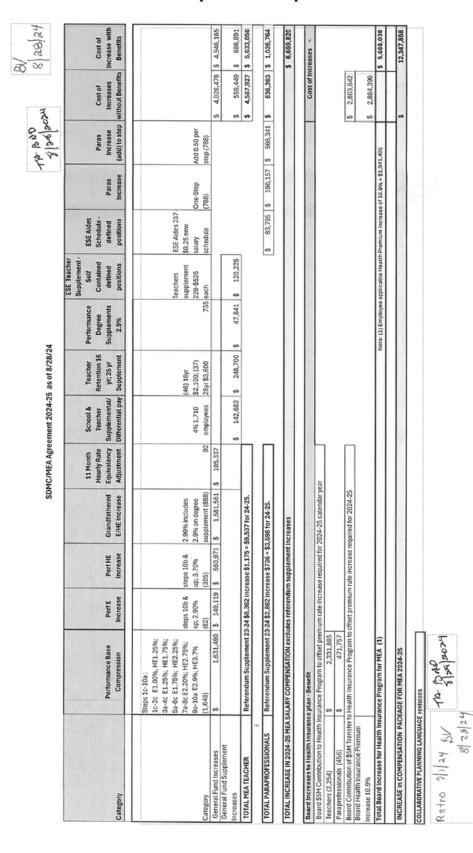

e (5) regular payroll distributions within the first pay period in June of each year as the final payment for the work year.
- c. Salary shall be distributed in 22 payroll distributions. The first payroll distribution in <u>the '24-'25 work year each year shall be for the number of days worked prior to the close of the first pay period of the work year of no less than 5 days pay <u>shall be for 5 days pay on August 9th</u>. The remaining 21 regular payroll distributions shall be of equal amounts based on the annual salary of the teacher minus the initial payroll distribution.</u>

All other language contained within the Collective Bargaining Agreement between the parties shall remain unchanged and in full effect.

ol District of Manatee Court te: 07/18/2024

Manatee Education Association



## **MEA Compensation Proposal 2024-2025**

Revised: 01/10/2025

# **APPENDIX "E" – Health Insurance**

# 2025 Employee Health Plan Coverage Overview

| 2025 5     | 1         | tel plant   |          | the second second |
|------------|-----------|-------------|----------|-------------------|
| 2025 - Emp | лоуее неа | ith Plan Co | verage O | verview           |

| Coverage Tiers                                                                       | 2025 BRONZE               |                           | 2025 SILVER               |                                                                                                                  | 2025 GOLD                 |                           |
|-------------------------------------------------------------------------------------